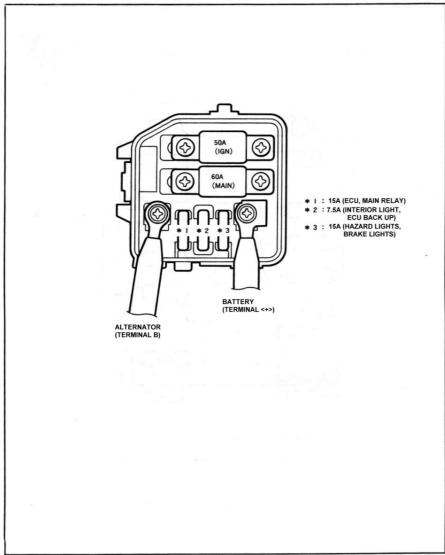

### HONDA

BEAT

Midship Amusement



Wiring Diagrams

#### HONDA

# BEAT

#### **INDEX:**

Page 3: MAIN FUSE BOX, UNDER DASH FUSE BOX

Page 4: DIAGRAM 1: STARTING SYSTEM

**IGNITION SYSTEM** 

CHARGING SYSTEM

**COOLING FAN SYSTEM** 

Page 5: DIAGRAM 2: GAUGES

Page 6: DIAGRAM 3: INTERIOR LIGHTING

**SEAT BELT WARNING** 

**EXTERIOR LIGHTING** 

Page 7: DIAGRAM 4: BRAKE LIGHTS

**REVERSE LIGHTS** 

INDICATORS

HORN

Page 8: DIAGRAM 5: POWER WINDOWS

WIPERS/WASHERS

Page 9: DIAGRAM 6: SRS (AIRBAG)

**HEATER FAN AND CONTROLS** 

Page 10: DIAGRAM 7: FUEL INJECTION SYSTEM

Page 11: PGM-FI (FULL DIAGRAM)

## Wiring Diagrams





FUSE BOX (UNDER DASH)

















#### **PGM-FI (FULL DIAGRAM)**