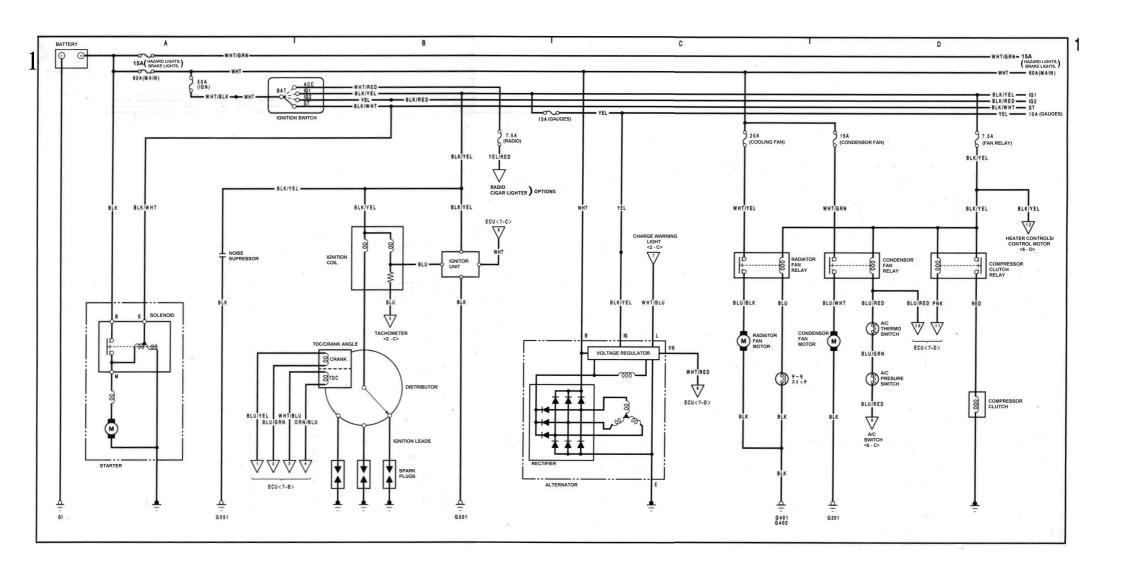

#### **INDEX:**

Page 3: MAIN FUSE BOX, UNDER DASH FUSE BOX

Page 4: DIAGRAM 1: STARTING SYSTEM

**IGNITION SYSTEM** 

CHARGING SYSTEM

**COOLING FAN SYSTEM** 

Page 5: DIAGRAM 2: GAUGES

Page 6: DIAGRAM 3: INTERIOR LIGHTING