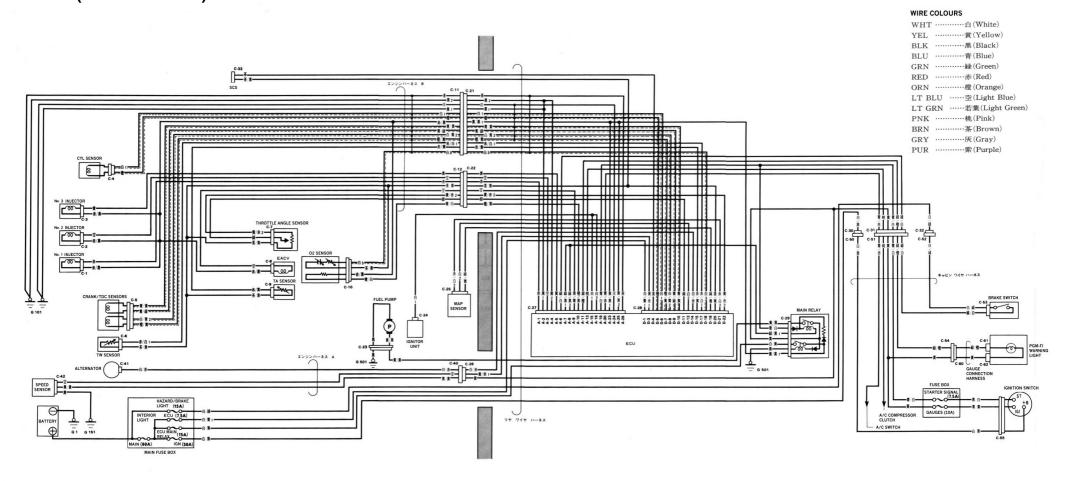

Page 9: DIAGRAM 6: SRS (AIRBAG)

**HEATER FAN AND CONTROLS** 

Page 10: DIAGRAM 7: FUEL INJECTION SYSTEM

Page 11: PGM-FI (FULL DIAGRAM)

#### **PGM-FI (FULL DIAGRAM)**