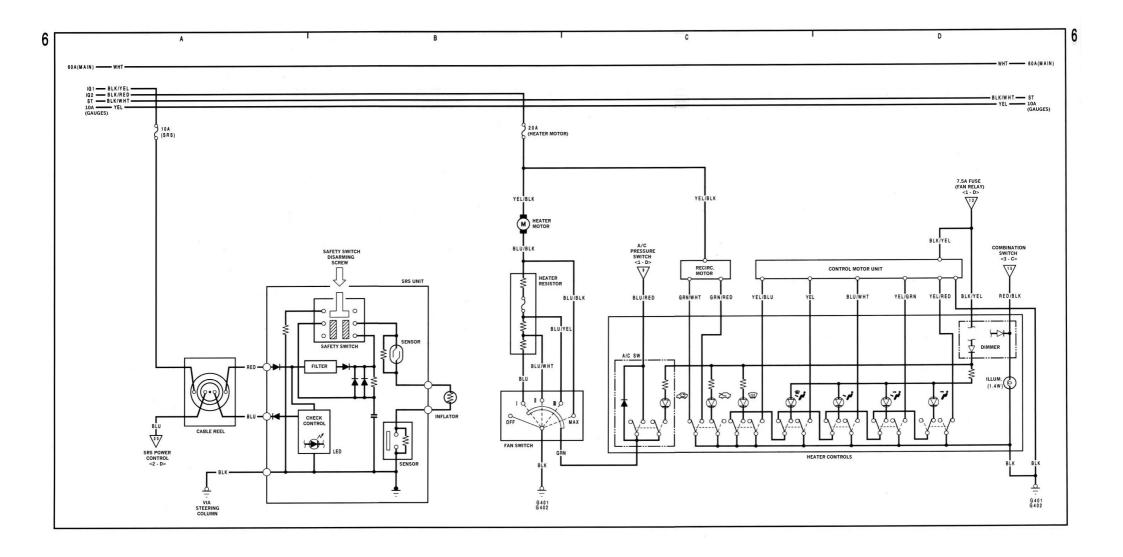

Page 9: DIAGRAM 6: SRS (AIRBAG)

**HEATER FAN AND CONTROLS** 

Page 10: DIAGRAM 7: FUEL INJECTION SYSTEM

Page 11: PGM-FI (FULL DIAGRAM)