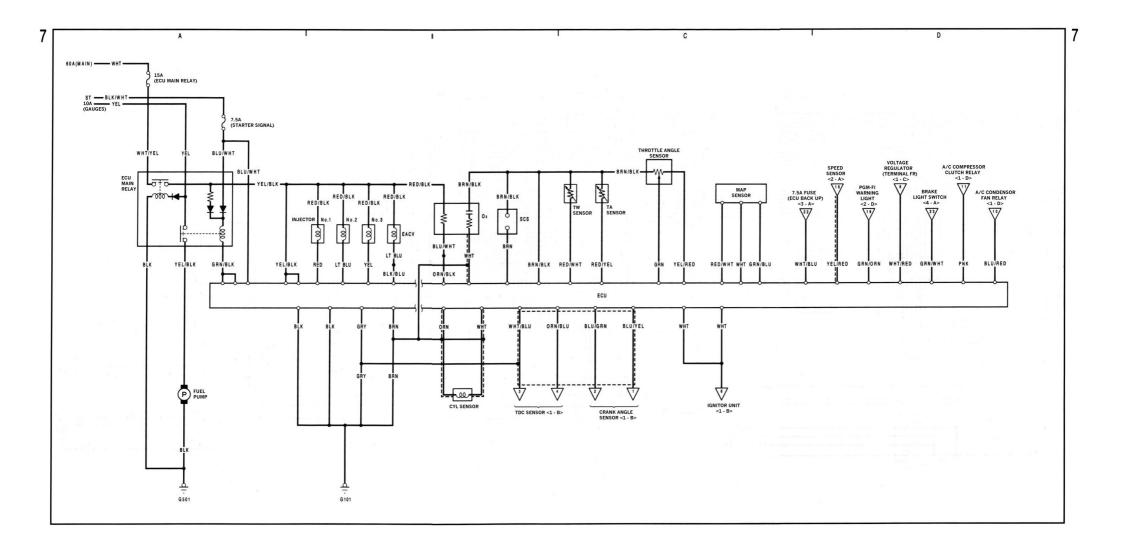

Page 9: DIAGRAM 6: SRS (AIRBAG)

**HEATER FAN AND CONTROLS** 

Page 10: DIAGRAM 7: FUEL INJECTION SYSTEM

Page 11: PGM-FI (FULL DIAGRAM)