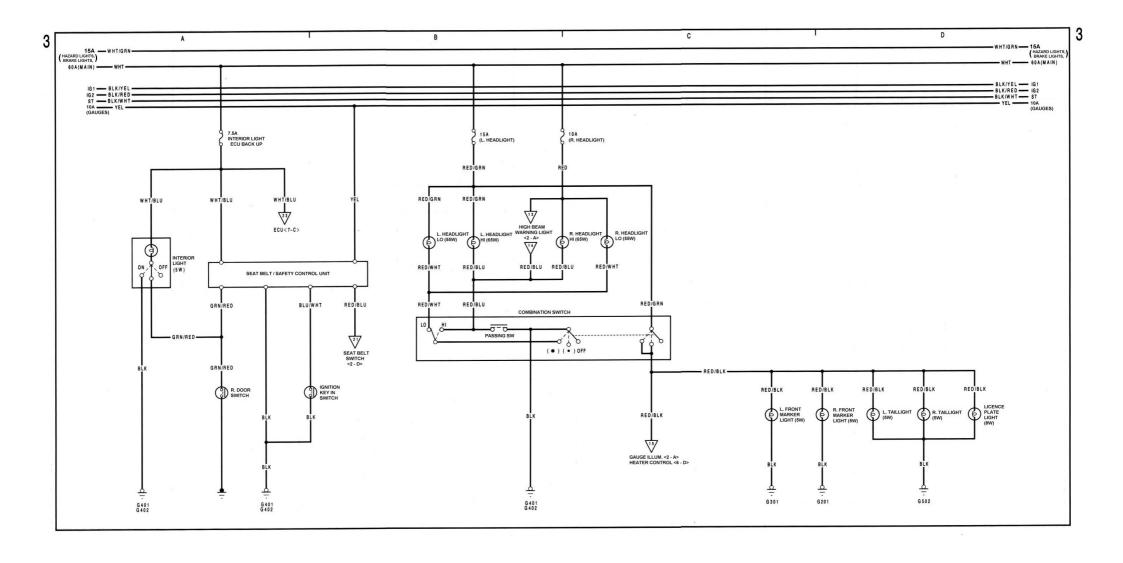

#### **INDEX:**

Page 3: MAIN FUSE BOX, UNDER DASH FUSE BOX

Page 4: DIAGRAM 1: STARTING SYSTEM

**IGNITION SYSTEM** 

CHARGING SYSTEM

**COOLING FAN SYSTEM** 

Page 5: DIAGRAM 2: GAUGES

Page 6: DIAGRAM 3: INTERIOR LIGHTING

**SEAT BELT WARNING** 

**EXTERIOR LIGHTING** 

Page 7: DIAGRAM 4: BRAKE LIGHTS

**REVERSE LIGHTS** 

INDICATORS

HORN

Page 8: DIAGRAM 5: POWER WINDOWS

WIPERS/WASHERS