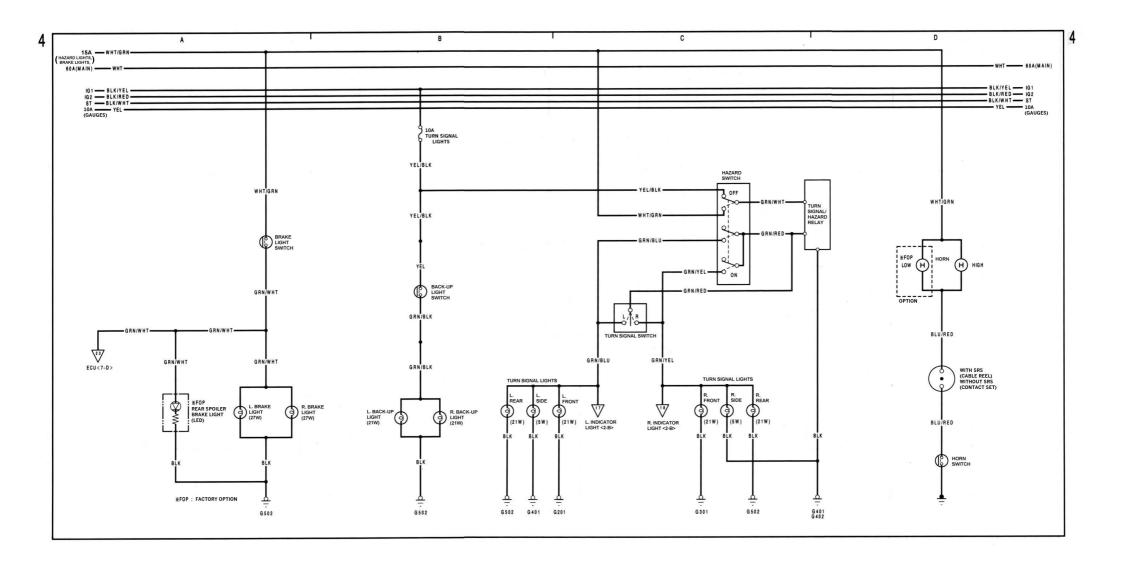

**SEAT BELT WARNING** 

**EXTERIOR LIGHTING** 

Page 7: DIAGRAM 4: BRAKE LIGHTS

**REVERSE LIGHTS** 

INDICATORS

HORN

Page 8: DIAGRAM 5: POWER WINDOWS

WIPERS/WASHERS