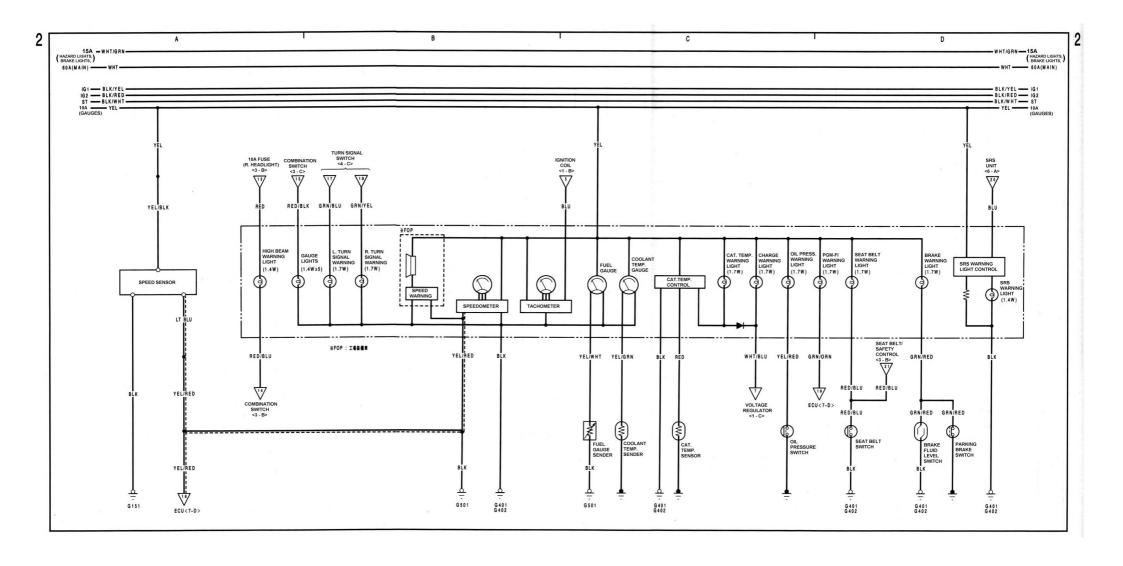

#### **INDEX:**

Page 3: MAIN FUSE BOX, UNDER DASH FUSE BOX

Page 4: DIAGRAM 1: STARTING SYSTEM

**IGNITION SYSTEM** 

CHARGING SYSTEM

**COOLING FAN SYSTEM** 

Page 5: DIAGRAM 2: GAUGES

Page 6: DIAGRAM 3: INTERIOR LIGHTING