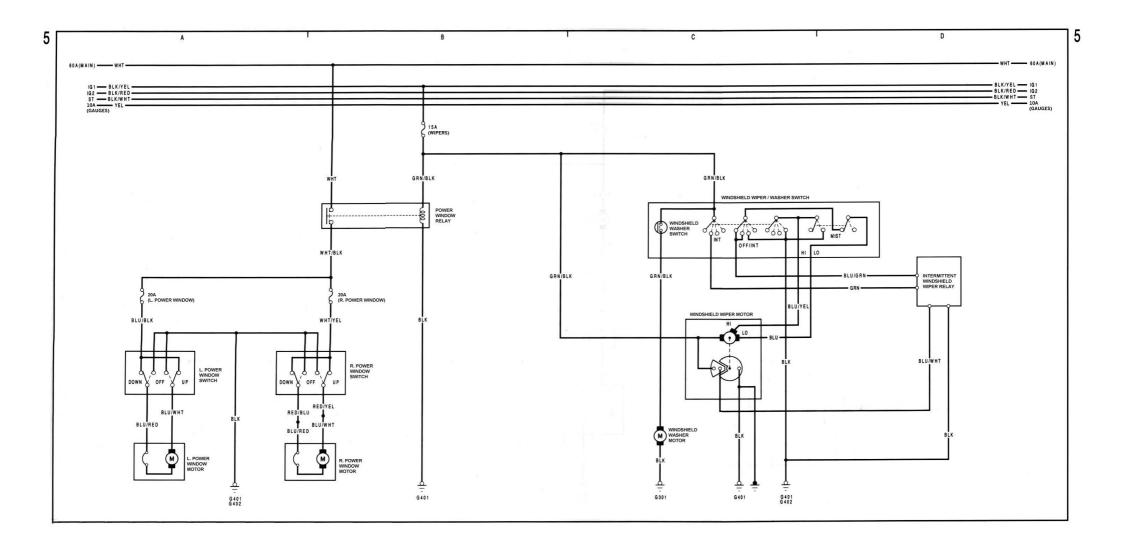

**SEAT BELT WARNING** 

**EXTERIOR LIGHTING** 

Page 7: DIAGRAM 4: BRAKE LIGHTS

**REVERSE LIGHTS** 

INDICATORS

HORN

Page 8: DIAGRAM 5: POWER WINDOWS

WIPERS/WASHERS

Page 9: DIAGRAM 6: SRS (AIRBAG)

**HEATER FAN AND CONTROLS** 

Page 10: DIAGRAM 7: FUEL INJECTION SYSTEM

Page 11: PGM-FI (FULL DIAGRAM)